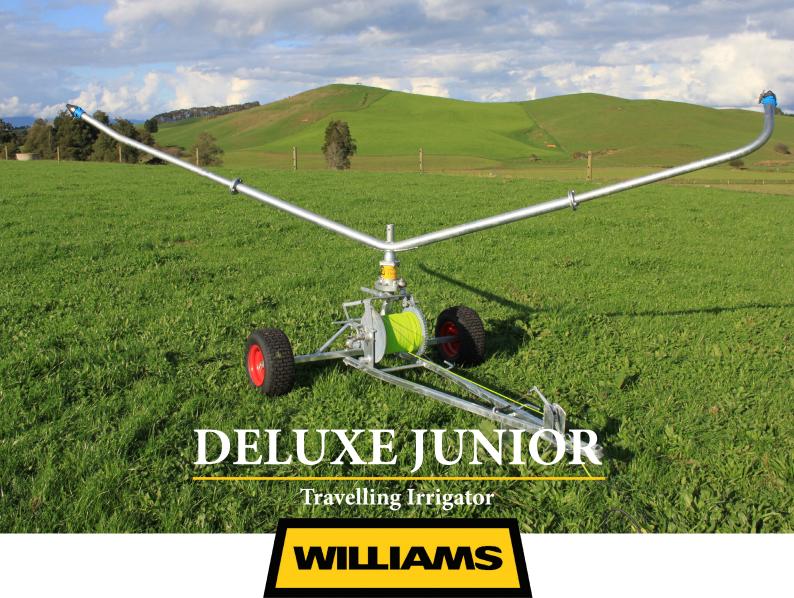

Our reputation is spreading

The Williams Deluxe Junior Irrigator is a shorter armed version of the Spider Deluxe. This irrigator is specifically designed for smaller sized farms with lower powered pumps (5.0-7.5hp). If at a later date a larger pump is installed, extensions can be bolted into the arms to convert your Deluxe Junior to a Spider Deluxe. The Deluxe Junior comes standard with 200m of stainless steel wire.

## Williams' Deluxe Junior