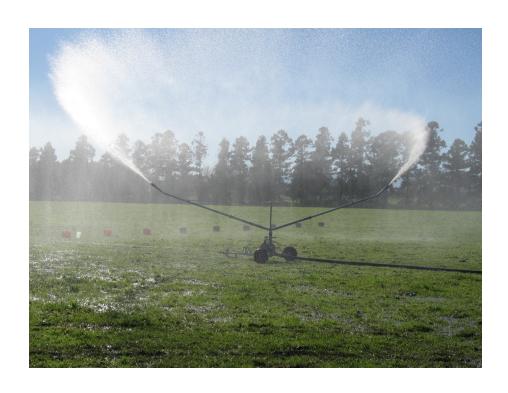

Our reputation is spreading

The Williams Deluxe Junior Irrigator is a shorter armed version of the Spider Deluxe. This irrigator is specifically designed for smaller sized farms with lower powered pumps (5.0-7.5hp). If at a later date a larger pump is installed, extensions can be bolted into the arms to convert your Deluxe Junior to a Spider Deluxe. The Deluxe Junior comes standard with 200m of stainless steel wire.

| FEATURES                                                                     |                                           |
|------------------------------------------------------------------------------|-------------------------------------------|
| 6mm minimum application depth                                                | Distribution uniformity of less than 1.25 |
| 4 travel speeds                                                              | Suitable for electric and PTO pumps       |
| Even spread with new arm design                                              | Travel distance up to 200 metres          |
| Available with multi strand stainless steel winch rope 200m of 4mm wire rope | NZ Designed and Manufactured              |
|                                                                              | Neat and tidy, easy to use                |
| Drags up to 63mm alkathene                                                   | Built to last                             |
| Maximum volume of 90 cubic metres per hour                                   | Cost effective                            |