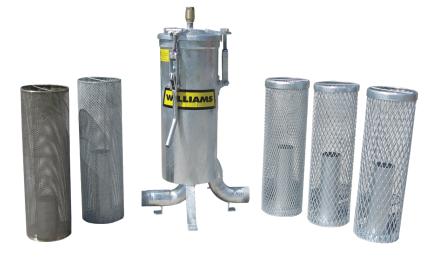

## **In-Line Filter Parts**

F1637

F1220

F612

F4

F3SS

IN-LINE EFFLUENT FILTER 64MM BSP THREADS

| COMPLETE FILTER & SCREEN  |       |  |
|---------------------------|-------|--|
| PART                      | CODE  |  |
| 16 x 37 Galv Screen       | F1637 |  |
| 12 x 20 Galv Screen       | F1220 |  |
| 6 x 12 Galv Screen        | F612  |  |
| 4mm Round Galv Screen     | F4    |  |
| 3mm Round Stainless Steel | F3SS  |  |