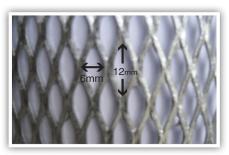

| FEATURES                                 |                                           |  |
|------------------------------------------|-------------------------------------------|--|
| Galvanised or Stainless Screens come in: | 76 hose / 64 BSP inlet and outlet         |  |
| 37mm x 16mm Diamond Hole - Galvanised    | Over centre lid catches for quick opening |  |
| 20mm x 12mm Diamond Hole - Galvanised    | Bleed valve for auto draining of filter   |  |
| 12mm x 6mm Diamond Hole - Galvanised     | NZ Designed and Manufactured              |  |
| 4mm Round Punched Hole - Galvanised      | Neat and tidy, easy to use                |  |
| 3mm Round Punched Hole - Stainless Steel | Built to last and cost effective          |  |

## **In-Line Filter Parts**

F1637

F1220

F612

F4

F3SS

IN-LINE EFFLUENT FILTER 64MM BSP THREADS

| COMPLETE FILTER & SCREEN  |       |  |
|---------------------------|-------|--|
| PART                      | CODE  |  |
| 16 x 37 Galv Screen       | F1637 |  |
| 12 x 20 Galv Screen       | F1220 |  |
| 6 x 12 Galv Screen        | F612  |  |
| 4mm Round Galv Screen     | F4    |  |
| 3mm Round Stainless Steel | F3SS  |  |

| FILTER SCREEN ONLY                   |        |  |
|--------------------------------------|--------|--|
| PART                                 | CODE   |  |
| 16 x 37 Galv Diamond Screen          | FS1637 |  |
| 12 x 20mm Diamond Hole, Galv         | FS1220 |  |
| 6 x 12 Diamond Hole, Galv            | FS612  |  |
| 4mm Round Punched Hole, Galv         | FS4    |  |
| 3mm Punched Hole,<br>Stainless Steel | FS3SS  |  |