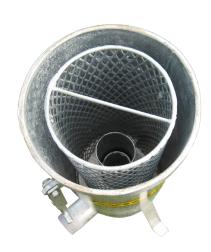

## **In-Line Filter Parts**

F1637

F1220

F612

F4

F3SS

IN-LINE EFFLUENT FILTER 64MM BSP THREADS

| COMPLETE FILTER & SCREEN  |       |  |
|---------------------------|-------|--|
| PART                      | CODE  |  |
| 16 x 37 Galv Screen       | F1637 |  |
| 12 x 20 Galv Screen       | F1220 |  |
| 6 x 12 Galv Screen        | F612  |  |
| 4mm Round Galv Screen     | F4    |  |
| 3mm Round Stainless Steel | F3SS  |  |

| FILTER SCREEN ONLY                   |        |  |
|--------------------------------------|--------|--|
| PART                                 | CODE   |  |
| 16 x 37 Galv Diamond Screen          | FS1637 |  |
| 12 x 20mm Diamond Hole, Galv         | FS1220 |  |
| 6 x 12 Diamond Hole, Galv            | FS612  |  |
| 4mm Round Punched Hole, Galv         | FS4    |  |
| 3mm Punched Hole,<br>Stainless Steel | FS3SS  |  |