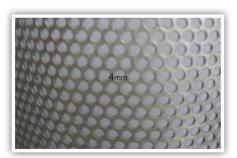

| FEATURES                                 |                                           |  |
|------------------------------------------|-------------------------------------------|--|
| Galvanised or Stainless Screens come in: | 76 hose / 64 BSP inlet and outlet         |  |
| 37mm x 16mm Diamond Hole - Galvanised    | Over centre lid catches for quick opening |  |
| 20mm x 12mm Diamond Hole - Galvanised    | Bleed valve for auto draining of filter   |  |
| 12mm x 6mm Diamond Hole - Galvanised     | NZ Designed and Manufactured              |  |
| 4mm Round Punched Hole - Galvanised      | Neat and tidy, easy to use                |  |
| 3mm Round Punched Hole - Stainless Steel | Built to last and cost effective          |  |

## **In-Line Filter Parts**

F1637

F1220

F612

F4

F3SS

IN-LINE EFFLUENT FILTER 64MM BSP THREADS

| COMPLETE FILTER & SCREEN  |       |  |
|---------------------------|-------|--|
| PART                      | CODE  |  |
| 16 x 37 Galv Screen       | F1637 |  |
| 12 x 20 Galv Screen       | F1220 |  |
| 6 x 12 Galv Screen        | F612  |  |
| 4mm Round Galv Screen     | F4    |  |
| 3mm Round Stainless Steel | F3SS  |  |

| FILTER SCREEN ONLY                   |        |  |
|--------------------------------------|--------|--|
| PART                                 | CODE   |  |
| 16 x 37 Galv Diamond Screen          | FS1637 |  |
| 12 x 20mm Diamond Hole, Galv         | FS1220 |  |
| 6 x 12 Diamond Hole, Galv            | FS612  |  |
| 4mm Round Punched Hole, Galv         | FS4    |  |
| 3mm Punched Hole,<br>Stainless Steel | FS3SS  |  |