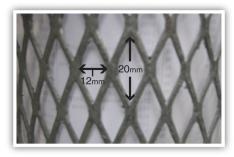

| FEATURES                                 |                                           |  |
|------------------------------------------|-------------------------------------------|--|
| Galvanised or Stainless Screens come in: | 76 hose / 64 BSP inlet and outlet         |  |
| 37mm x 16mm Diamond Hole - Galvanised    | Over centre lid catches for quick opening |  |
| 20mm x 12mm Diamond Hole - Galvanised    | Bleed valve for auto draining of filter   |  |
| 12mm x 6mm Diamond Hole - Galvanised     | NZ Designed and Manufactured              |  |
| 4mm Round Punched Hole - Galvanised      | Neat and tidy, easy to use                |  |
| 3mm Round Punched Hole - Stainless Steel | Built to last and cost effective          |  |

## **In-Line Filter Parts**

F1637

F1220

F612

F4

F3SS

IN-LINE EFFLUENT FILTER 64MM BSP THREADS

| COMPLETE FILTER & SCREEN  |       |  |
|---------------------------|-------|--|
| PART                      | CODE  |  |
| 16 x 37 Galv Screen       | F1637 |  |
| 12 x 20 Galv Screen       | F1220 |  |
| 6 x 12 Galv Screen        | F612  |  |
| 4mm Round Galv Screen     | F4    |  |
| 3mm Round Stainless Steel | F3SS  |  |

| FILTER SCREEN ONLY                   |        |  |
|--------------------------------------|--------|--|
| PART                                 | CODE   |  |
| 16 x 37 Galv Diamond Screen          | FS1637 |  |
| 12 x 20mm Diamond Hole, Galv         | FS1220 |  |
| 6 x 12 Diamond Hole, Galv            | FS612  |  |
| 4mm Round Punched Hole, Galv         | FS4    |  |
| 3mm Punched Hole,<br>Stainless Steel | FS3SS  |  |