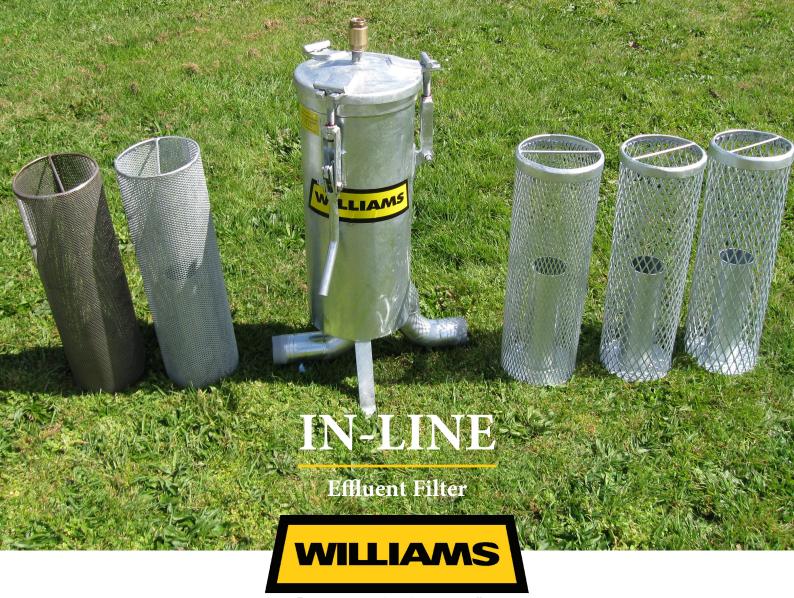

Our reputation is spreading

The Williams In-Line Effluent Filter is designed to ensure removal of debris that creates blockages in irrigation nozzles. Liquid flows through the screen inside the filter's body. It is a simple procedure to open the top of the filter, remove the filtering screen, discard the trapped debris, then replace the cleaned screen and reassemble the filter. This feature makes the cleaning process a simple and tidy operation.

| FEATURES                                 |                                           |  |
|------------------------------------------|-------------------------------------------|--|
| Galvanised or Stainless Screens come in: | 76 hose / 64 BSP inlet and outlet         |  |
| 37mm x 16mm Diamond Hole - Galvanised    | Over centre lid catches for quick opening |  |
| 20mm x 12mm Diamond Hole - Galvanised    | Bleed valve for auto draining of filter   |  |
| 12mm x 6mm Diamond Hole - Galvanised     | NZ Designed and Manufactured              |  |
| 4mm Round Punched Hole - Galvanised      | Neat and tidy, easy to use                |  |
| 3mm Round Punched Hole - Stainless Steel | Built to last and cost effective          |  |

## Williams' In-Line Filters