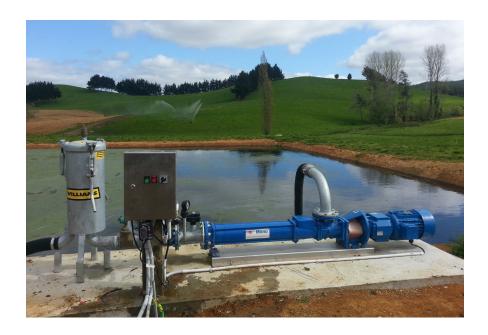

Our reputation is spreading

The Williams In-Line Effluent Filter is designed to ensure removal of debris that creates blockages in irrigation nozzles. Liquid flows through the screen inside the filter's body. It is a simple procedure to open the top of the filter, remove the filtering screen, discard the trapped debris, then replace the cleaned screen and reassemble the filter. This feature makes the cleaning process a simple and tidy operation.

## TALK TO US ABOUT YOUR **EFFLUENT SPREADING** REQUIREMENTS AND WE CAN TAILOR MAKE A SYSTEM TO SUIT YOUR NEEDS