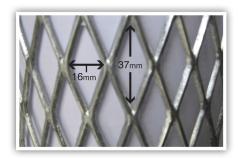

| FEATURES                                 |                                           |  |
|------------------------------------------|-------------------------------------------|--|
| Galvanised or Stainless Screens come in: | 76 hose / 64 BSP inlet and outlet         |  |
| 37mm x 16mm Diamond Hole - Galvanised    | Over centre lid catches for quick opening |  |
| 20mm x 12mm Diamond Hole - Galvanised    | Bleed valve for auto draining of filter   |  |
| 12mm x 6mm Diamond Hole - Galvanised     | NZ Designed and Manufactured              |  |
| 4mm Round Punched Hole - Galvanised      | Neat and tidy, easy to use                |  |
| 3mm Round Punched Hole - Stainless Steel | Built to last and cost effective          |  |

## **In-Line Filter Parts**

F1637

F1220

F612

F4

F3SS

IN-LINE EFFLUENT FILTER 64MM BSP THREADS

| COMPLETE FILTER & SCREEN  |       |  |
|---------------------------|-------|--|
| PART                      | CODE  |  |
| 16 x 37 Galv Screen       | F1637 |  |
| 12 x 20 Galv Screen       | F1220 |  |
| 6 x 12 Galv Screen        | F612  |  |
| 4mm Round Galv Screen     | F4    |  |
| 3mm Round Stainless Steel | F3SS  |  |

| FILTER SCREEN ONLY                   |        |  |
|--------------------------------------|--------|--|
| PART                                 | CODE   |  |
| 16 x 37 Galv Diamond Screen          | FS1637 |  |
| 12 x 20mm Diamond Hole, Galv         | FS1220 |  |
| 6 x 12 Diamond Hole, Galv            | FS612  |  |
| 4mm Round Punched Hole, Galv         | FS4    |  |
| 3mm Punched Hole,<br>Stainless Steel | FS3SS  |  |