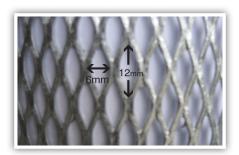

| FEATURES                                 |                                           |  |
|------------------------------------------|-------------------------------------------|--|
| Galvanised or Stainless Screens come in: | 76 hose / 64 BSP inlet and outlet         |  |
| 16mm x 37mm Galv Diamond                 | Over centre lid catches for quick opening |  |
| 12mm x 20mm Galv Diamond                 | Bleed valve for auto draining of filter   |  |
| 6mm x 12mm Galv Diamond                  | NZ designed and manufactured              |  |
| 4mm Galv Round                           | Neat and tidy, easy to use                |  |
| 3mm Stainless Steel Round                | Built to last and cost effective          |  |

## **IN-LINE EFFLUENT FILTER 64MM BSP THREADS**

Filter specifications on website.

| COMPLETE FILTER & SCREEN  |       |  |  |
|---------------------------|-------|--|--|
| PART                      | CODE  |  |  |
| 16 x 37 Galv Screen       | F1637 |  |  |
| 12 x 20 Galv Screen       | F1220 |  |  |
| 6 x 12 Galv Screen        | F612  |  |  |
| 4mm Round Galv Screen     | F4    |  |  |
| 3mm Round Stainless Steel | F3SS  |  |  |

| FILTER SCREEN ONLY                |        |  |
|-----------------------------------|--------|--|
| PART                              | CODE   |  |
| 16 x 37 Galv Diamond Screen       | FS1637 |  |
| 12 x 20mm Diamond Hole, Galv      | FS1220 |  |
| 6 x 12 Diamond Hole, Galv         | FS612  |  |
| 4mm Round Punched Hole, Galv      | FS4    |  |
| 3mm Punched Hole, Stainless Steel | FS3SS  |  |