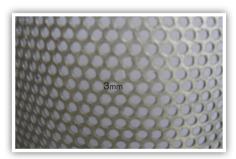

| FEATURES                                 |                                           |  |
|------------------------------------------|-------------------------------------------|--|
| Galvanised or Stainless Screens come in: | 76 hose / 64 BSP inlet and outlet         |  |
| 16mm x 37mm Galv Diamond                 | Over centre lid catches for quick opening |  |
| 12mm x 20mm Galv Diamond                 | Bleed valve for auto draining of filter   |  |
| 6mm x 12mm Galv Diamond                  | NZ designed and manufactured              |  |
| 4mm Galv Round                           | Neat and tidy, easy to use                |  |
| 3mm Stainless Steel Round                | Built to last and cost effective          |  |

| FILTER SCREEN ONLY                |        |  |
|-----------------------------------|--------|--|
| PART                              | CODE   |  |
| 16 x 37 Galv Diamond Screen       | FS1637 |  |
| 12 x 20mm Diamond Hole, Galv      | FS1220 |  |
| 6 x 12 Diamond Hole, Galv         | FS612  |  |
| 4mm Round Punched Hole, Galv      | FS4    |  |
| 3mm Punched Hole, Stainless Steel | FS3SS  |  |