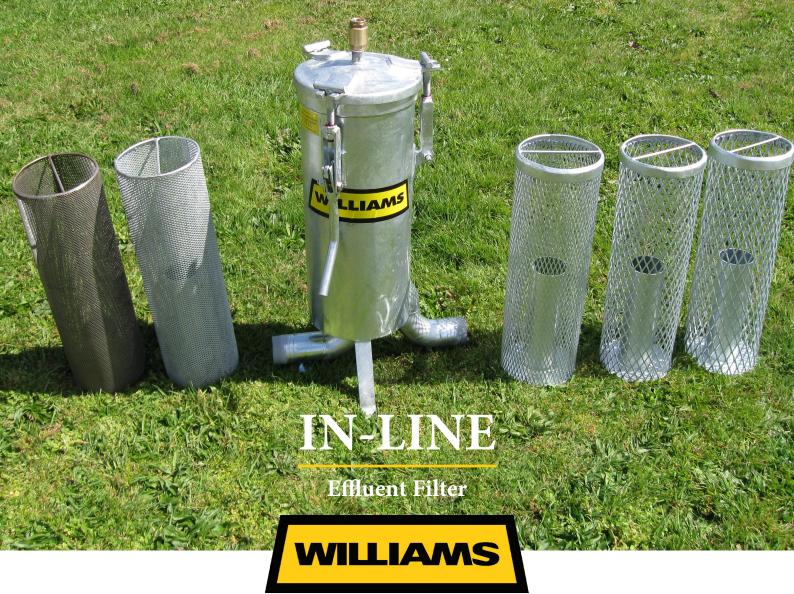

Our reputation is spreading

The Williams In-Line Effluent Filter is designed to ensure removal of debris that creates blockages in irrigation nozzles. Liquid flows through the screen inside the filter's body. It is a simple procedure to open the top of the filter, remove the filtering screen, discard the trapped debris, then replace the cleaned screen and reassemble the filter. This feature makes the cleaning process a simple and tidy operation.

| FEATURES                                 |                                           |  |
|------------------------------------------|-------------------------------------------|--|
| Galvanised or Stainless Screens come in: | 76 hose / 64 BSP inlet and outlet         |  |
| 16mm x 37mm Galv Diamond                 | Over centre lid catches for quick opening |  |
| 12mm x 20mm Galv Diamond                 | Bleed valve for auto draining of filter   |  |
| 6mm x 12mm Galv Diamond                  | NZ designed and manufactured              |  |
| 4mm Galv Round                           | Neat and tidy, easy to use                |  |
| 3mm Stainless Steel Round                | Built to last and cost effective          |  |

## **In-Line Filter Parts**

F1637

F1220

F612

F4

F3SS