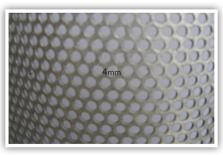

| FEATURES                                 |                                           |  |
|------------------------------------------|-------------------------------------------|--|
| Galvanised or Stainless Screens come in: | 76 hose / 64 BSP inlet and outlet         |  |
| 16mm x 37mm Galv Diamond                 | Over centre lid catches for quick opening |  |
| 12mm x 20mm Galv Diamond                 | Bleed valve for auto draining of filter   |  |
| 6mm x 12mm Galv Diamond                  | NZ designed and manufactured              |  |
| 4mm Galv Round                           | Neat and tidy, easy to use                |  |
| 3mm Stainless Steel Round                | Built to last and cost effective          |  |

| FILTER SCREEN ONLY                |        |  |
|-----------------------------------|--------|--|
| PART                              | CODE   |  |
| 16 x 37 Galv Diamond Screen       | FS1637 |  |
| 12 x 20mm Diamond Hole, Galv      | FS1220 |  |
| 6 x 12 Diamond Hole, Galv         | FS612  |  |
| 4mm Round Punched Hole, Galv      | FS4    |  |
| 3mm Punched Hole, Stainless Steel | FS3SS  |  |