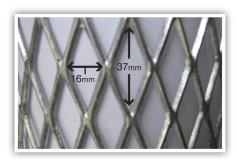

| FEATURES                                 |                                           |  |
|------------------------------------------|-------------------------------------------|--|
| Galvanised or Stainless Screens come in: | 76 hose / 64 BSP inlet and outlet         |  |
| 16mm x 37mm Galv Diamond                 | Over centre lid catches for quick opening |  |
| 12mm x 20mm Galv Diamond                 | Bleed valve for auto draining of filter   |  |
| 6mm x 12mm Galv Diamond                  | NZ designed and manufactured              |  |
| 4mm Galv Round                           | Neat and tidy, easy to use                |  |
| 3mm Stainless Steel Round                | Built to last and cost effective          |  |

## **IN-LINE EFFLUENT FILTER 64MM BSP THREADS**

Filter specifications on website.

| COMPLETE FILTER & SCREEN  |       |  |  |
|---------------------------|-------|--|--|
| PART                      | CODE  |  |  |
| 16 x 37 Galv Screen       | F1637 |  |  |
| 12 x 20 Galv Screen       | F1220 |  |  |
| 6 x 12 Galv Screen        | F612  |  |  |
| 4mm Round Galv Screen     | F4    |  |  |
| 3mm Round Stainless Steel | F3SS  |  |  |

| FILTER SCREEN ONLY                |        |  |
|-----------------------------------|--------|--|
| PART                              | CODE   |  |
| 16 x 37 Galv Diamond Screen       | FS1637 |  |
| 12 x 20mm Diamond Hole, Galv      | FS1220 |  |
| 6 x 12 Diamond Hole, Galv         | FS612  |  |
| 4mm Round Punched Hole, Galv      | FS4    |  |
| 3mm Punched Hole, Stainless Steel | FS3SS  |  |