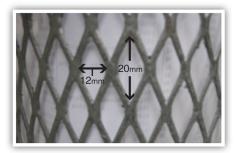

| FEATURES                                 |                                           |  |
|------------------------------------------|-------------------------------------------|--|
| Galvanised or Stainless Screens come in: | 76 hose / 64 BSP inlet and outlet         |  |
| 16mm x 37mm Galv Diamond                 | Over centre lid catches for quick opening |  |
| 12mm x 20mm Galv Diamond                 | Bleed valve for auto draining of filter   |  |
| 6mm x 12mm Galv Diamond                  | NZ designed and manufactured              |  |
| 4mm Galv Round                           | Neat and tidy, easy to use                |  |
| 3mm Stainless Steel Round                | Built to last and cost effective          |  |

## **IN-LINE EFFLUENT FILTER 64MM BSP THREADS**

Filter specifications on website.

| COMPLETE FILTER & SCREEN  |       |  |  |
|---------------------------|-------|--|--|
| PART                      | CODE  |  |  |
| 16 x 37 Galv Screen       | F1637 |  |  |
| 12 x 20 Galv Screen       | F1220 |  |  |
| 6 x 12 Galv Screen        | F612  |  |  |
| 4mm Round Galv Screen     | F4    |  |  |
| 3mm Round Stainless Steel | F3SS  |  |  |

| FILTER SCREEN ONLY                |        |  |
|-----------------------------------|--------|--|
| PART                              | CODE   |  |
| 16 x 37 Galv Diamond Screen       | FS1637 |  |
| 12 x 20mm Diamond Hole, Galv      | FS1220 |  |
| 6 x 12 Diamond Hole, Galv         | FS612  |  |
| 4mm Round Punched Hole, Galv      | FS4    |  |
| 3mm Punched Hole, Stainless Steel | FS3SS  |  |