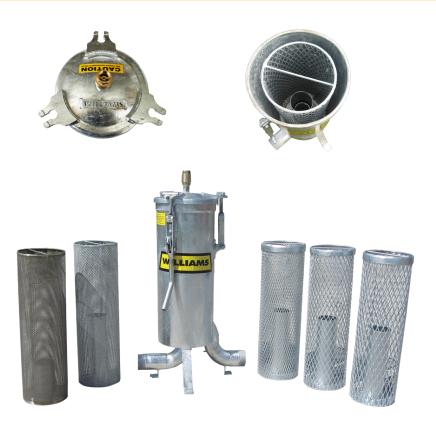

## **In-Line Filter Parts**

F1637

F1220

F612

F4

F3SS

## **IN-LINE EFFLUENT FILTER 64MM BSP THREADS**

Filter specifications on website.

| COMPLETE FILTER & SCREEN  |       |  |  |
|---------------------------|-------|--|--|
| PART                      | CODE  |  |  |
| 16 x 37 Galv Screen       | F1637 |  |  |
| 12 x 20 Galv Screen       | F1220 |  |  |
| 6 x 12 Galv Screen        | F612  |  |  |
| 4mm Round Galv Screen     | F4    |  |  |
| 3mm Round Stainless Steel | F3SS  |  |  |

| FILTER SCREEN ONLY                |        |  |
|-----------------------------------|--------|--|
| PART                              | CODE   |  |
| 16 x 37 Galv Diamond Screen       | FS1637 |  |
| 12 x 20mm Diamond Hole, Galv      | FS1220 |  |
| 6 x 12 Diamond Hole, Galv         | FS612  |  |
| 4mm Round Punched Hole, Galv      | FS4    |  |
| 3mm Punched Hole, Stainless Steel | FS3SS  |  |