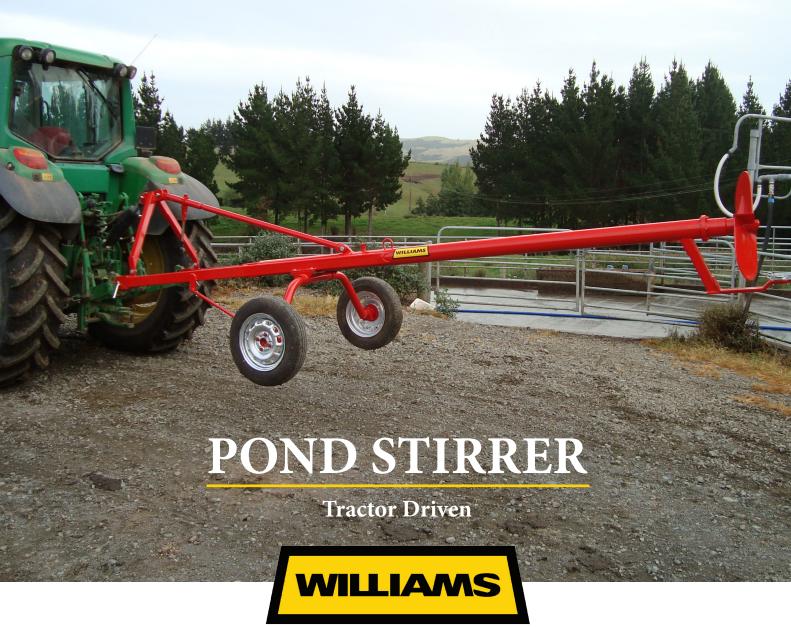

Our reputation is spreading

This is a tractor PTO driven 3 point mounted effluent pond stirrer, used to stir the pond prior to emptying. It has a multi-directional agitator, not a propeller, which minimizes bank scouring and tangling with any rubbish in the pond. It saves considerable time when loading and spreading and ensures even consistency with spreading effluent.