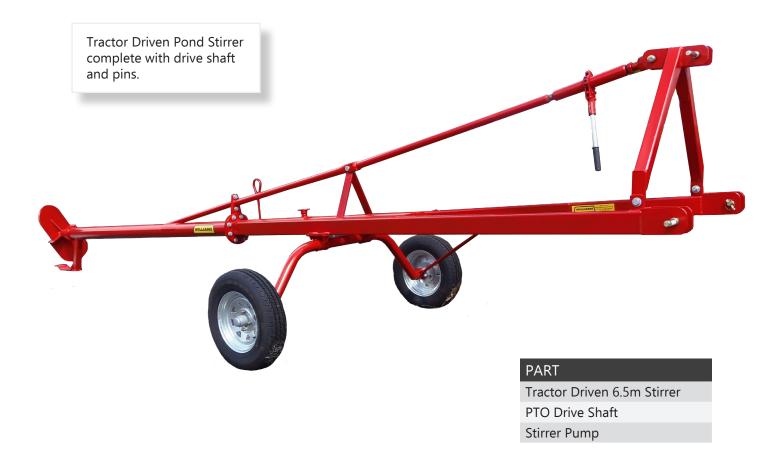

## **FEATURES**

| 6.5 metres long                                            | Heavy-duty drive shaft                              |
|------------------------------------------------------------|-----------------------------------------------------|
| 600mm x 300mm Multi Directional Agitator (not a propeller) | Road wheels that swing out of the way when stirring |
| Totally sealed taper roller bearings                       | Safety clutch available                             |
| Bearings run in oil                                        | NZ Designed and Manufactured                        |
| 4 heavy neoprene seals running on a stainless shaft        | Neat and tidy, easy to use                          |
| Adjustable heavy-duty ratchet top-link                     | Built to last                                       |
| Built the same for 30 years with a proven sealing system   | Cost effective                                      |

## **Pond Stirrer Parts**