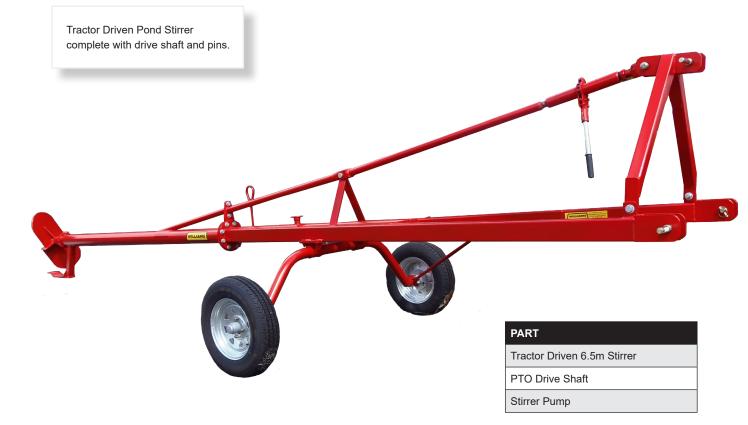

## **Tractor Driven**

Our reputation is spreading

This is a tractor PTO driven, 3 point mounted, effluent pond stirrer, used to stir the pond prior to emptying. It has a multi-directional agitator, not a propeller, which minimizes bank scouring and tangling with any rubbish in the pond. It saves considerable time when loading and spreading and ensures even consistency with spreading effluent.

## **FEATURES**

| 6.5 metres long                                            | Heavy-duty drive shaft                              |
|------------------------------------------------------------|-----------------------------------------------------|
| 600mm x 300mm Multi Directional Agitator (not a propeller) | Road wheels that swing out of the way when stirring |
| Totally sealed taper roller bearings                       | Safety clutch available                             |
| Bearings run in oil                                        | NZ designed and manufactured                        |
| 4 heavy neoprene seals running on a stainless shaft        | Neat and tidy, easy to use                          |
| Adjustable heavy-duty ratchet top-link                     | Built to last                                       |
| Built the same for 30 years with a proven sealing system   | Cost effective                                      |