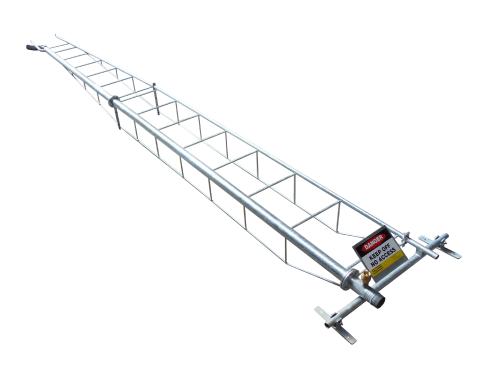

#### **6 DRUM PONTOON**

| CODE    |        |
|---------|--------|
| BOOM3   | (3m)   |
| BOOM3.5 | (3.5m) |
| BOOM7   | (7m)   |
| BOOM10  | (10m)  |
| BOOM14  | (14m)  |

All Booms include post brackets and 75mm delivery hose x 2000mm + 50/90 hosetail & clamp.