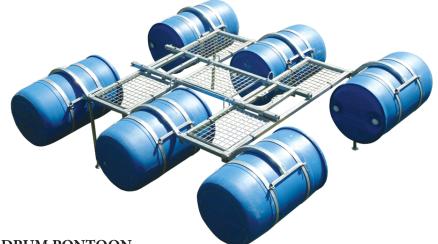

#### CODE

PO6DY Yardmaster PO6DD Doda Includes legs and pump + stirrer brackets. Drums not included.

#### **6 DRUM PONTOON**

| CODE    |        |
|---------|--------|
| BOOM3   | (3m)   |
| BOOM3.5 | (3.5m) |
| BOOM7   | (7m)   |
| BOOM10  | (10m)  |
| BOOM14  | (14m)  |

All Booms include post brackets and 75mm delivery hose x 2000mm + 50/90 hosetail & clamp.