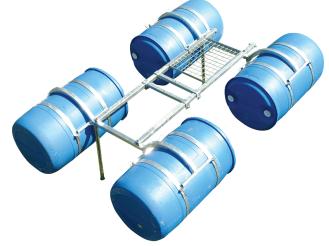

### CODE

PO4DY Yardmaster PO4DD Doda

Includes legs and pump brackets. Drums not included

## 4 DRUM PONTOON