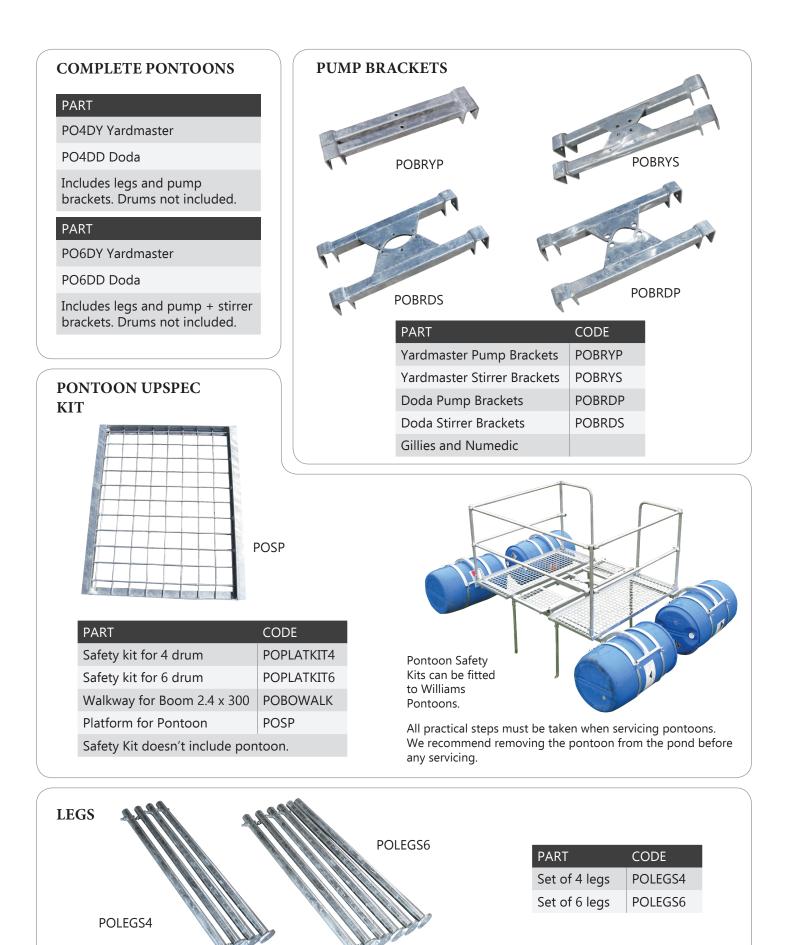

### CODE

PO4DY Yardmaster PO4DD Doda

Includes legs and pump brackets. Drums not included

#### CODE

PO6DY Yardmaster PO6DD Doda Includes legs and pump + stirrer brackets. Drums not included.