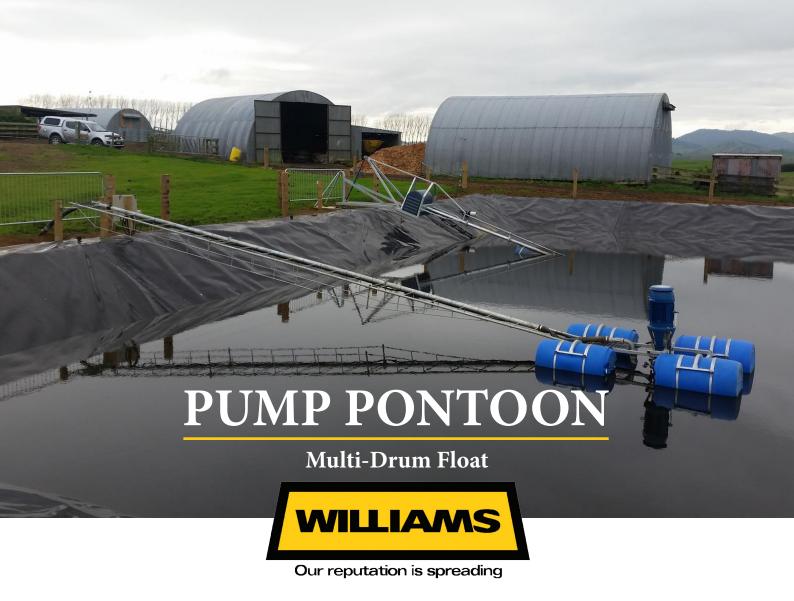

The Williams Pump Pontoon is a multi-drum float which allows the positioning of effluent pumps and stirrers on effluent ponds and concrete tanks. Now with a quick way of removing the pump from the pontoon, is as easy as undoing 4 coach bolts and lifting the pump straight off without the problem of undoing the outlet pipe. The advantages of using a pontoon to float the effluent pump is that it will pump from a set depth, floating on the surface of the pond. The standard set-up will cater for all types of effluent pumps from 5hp to 30hp. The pontoons are attached to the edge of the pond or tank by either a boom or guide. The option of a guide or legs ensures that the stirrer does not hit the bottom of the tank.

| FEATURES                                                                          |                                                         |
|-----------------------------------------------------------------------------------|---------------------------------------------------------|
| Multi-drum float                                                                  | Caters for all types of effluent pumps from 5hp tp 30hp |
| Allows the positioning of effluent pumps and stirrers on effluent ponds and tanks | 3 - 10 metre booms available                            |
|                                                                                   | Available in 4 or 6 drum configuration                  |
| A floated effluent pump will pump from a set depth                                | NZ Designed and Manufactured                            |
| Pontoons float on the surface of the pond                                         | Neat and tidy, easy to use                              |
| Boom contains 76mm O.D. effluent pipe and 33mm O.D. service pipe for electrics    | Built to last                                           |
|                                                                                   | Cost effective                                          |