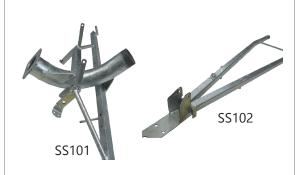

#### **MAIN FRAME**

| PART                     | CODE  |
|--------------------------|-------|
| Rear frame and axle      | SS101 |
| Front frame and draw bar | SS102 |