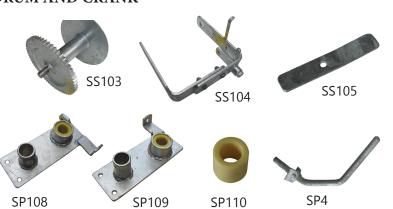

## DRUM AND CRANK

| PART                                     | CODE  |
|------------------------------------------|-------|
| Winch Drum Assembly                      | SS103 |
| Crank Complete                           | SS104 |
| Speed Change Plate                       | SS105 |
| Left Bearing Side Plate (includes bush)  | SP108 |
| Right Bearing Side Plate (includes bush) | SP109 |
| Side Plate Nylon Bearing                 | SP110 |
| Winch Crank Handle                       | SP4   |