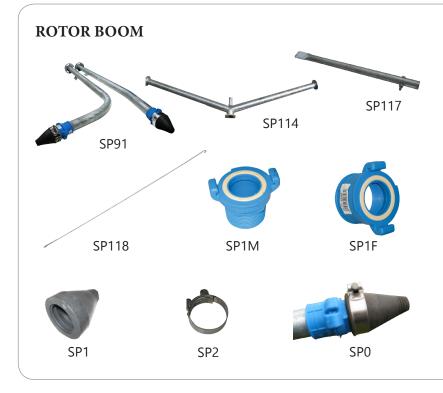

| PART                                                                    | CODE     |
|-------------------------------------------------------------------------|----------|
| Rotor Centre                                                            | SP114    |
| Rotor Intermediate<br>Extensions                                        | SP115    |
| Rotor Outer Extension (includes nozzle, clamp & quick release fittings) | SP91     |
| Stay Support Pole & Bolt                                                | SP117    |
| Stay Rod & Nuts                                                         | SP118    |
| Stay Rod Adaptor                                                        | SP119    |
| Nozzle quick release fittings male                                      | SP1M     |
| Nozzle quick release fittings female                                    | SP1F     |
| Power Nozzle with 13mm hole                                             | SP1      |
| Nozzle Clamp                                                            | SP2      |
| Nozzle with Clamp and Quick<br>Release Fittings                         | SP0      |
| Seal 60 x 75<br>(3x per machine)                                        | SEAL6075 |