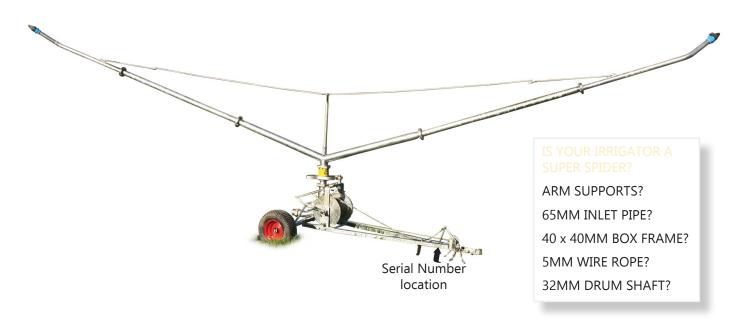

# **Super Spider Parts**

The Super Spider is no longer manufactured. We have incorporated features from the Super Spider and the Super Duper to make one machine called the Greenback Spider which gives you all the same reliable features and concept, plus improved features. Parts are still available for the Super Spider and this will continue.

Wheel includes 19mm bushes. Spiders prior to 2004 require 20mm. Please state bush size when ordering.