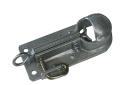

# TOW HITCH

| PART                            | CODE |
|---------------------------------|------|
| Tow Hitch Assembly (incl bolts) | SP45 |