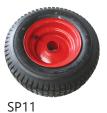

#### **WHEELS**

| PF |
|----|
| W  |
| W  |
| W  |
| 20 |
|    |

| PART                  | CODE   |
|-----------------------|--------|
| Wheel Assembly        | SP11   |
| Wheel Bush/pair       | SP11B  |
| Wheel Lynch Pin       | В3     |
| 20mm Galv Flat Washer | WSGF20 |

Wheel includes 19mm bushes. Spiders prior to 2004 require 20mm. Please state bush size when ordering.