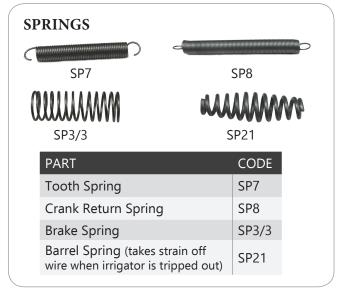

| PART                                                            | CODE     |
|-----------------------------------------------------------------|----------|
| Wire rope 5mm Galv per metre                                    | WIRE5G   |
| Wire rope 5mm SS per metre                                      | WIRE5SS  |
| 5mm Sleeve (crimp)                                              | SLEEVE5  |
| 5mm Thimble (eye)                                               | THIMBLE5 |
| Trip Wire                                                       | SS120    |
| Trip Wire Shackle                                               | SHACKLE4 |
| Wire Guide (where the wire runs through on irrigator)           | SP121    |
| Anchoring Chain, Grab hook and D Shackle                        | SP66     |
| Wire Guide Spring                                               | SP7      |
| Barrel Spring                                                   | SP21     |
| Barrel Washer                                                   | SP22     |
| Wire Stop (lets you stop the irrigator anywhere along the rope) | SP20     |