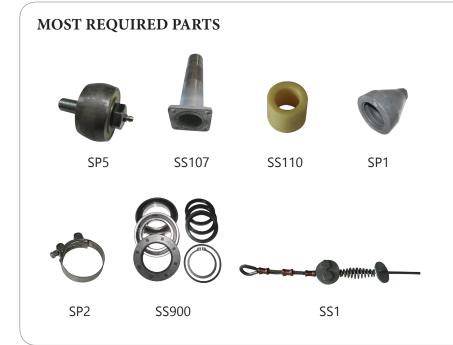

| PART                                                      | CODE  |
|-----------------------------------------------------------|-------|
| Camfollower Assembly                                      | SP5   |
| Rotor Spindle                                             | SS107 |
| Side Plate Nylon Bearings                                 | SP110 |
| Power Nozzle                                              | SP1   |
| Nozzle Clamp                                              | SP2   |
| Cam Service Kit, bearings, seals, o ring and circlip only | SS900 |
| 250m of 5mm Galv Wire<br>Rope with fittings               | SS1   |
| 250m of 5mm Stainless Steel<br>Wire Rope with fittings    | SS2   |
| 300m of 5mm Galv Wire<br>Rope with fittings               | SS3   |
| 300m of 5mm Stainless Steel<br>Wire Rope with Fittings    | SS4   |

| PART                                                            | CODE       |
|-----------------------------------------------------------------|------------|
| Rotor Spindle (tapered S/S pipe that carries bearings)          | SS107      |
| O ring                                                          | ORING76X4  |
| Galv Bolt with Nut                                              | M10X40G    |
| Spring Washer                                                   | WASHERSP10 |
| Cam Service Kit,<br>bearings, seals, O ring<br>and circlip only | SS900      |