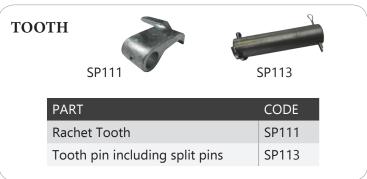

| CODE       |
|-----------------------------------------------------------------|------------|
| Rotor Spindle (tapered S/S pipe that carries bearings)          | SS107      |
| O ring                                                          | ORING76X4  |
| Galv Bolt with Nut                                              | M10X40G    |
| Spring Washer                                                   | WASHERSP10 |
| Cam Service Kit,<br>bearings, seals, O ring<br>and circlip only | SS900      |

# CAMFOLLOWER SP5B SP5C SP5D SP5E SP5

| PART                    | CODE |
|-------------------------|------|
| Bolt with grease nipple | SP5B |
| 16mm SS Flat Washer     | SP5C |
| Bush S/S                | SP5D |
| Bearing Camfollower     | SP5E |
| Complete Assembly       | SP5  |











| PART                                                                    | CODE     |
|-------------------------------------------------------------------------|----------|
| Rotor Centre                                                            | SP114    |
| Rotor Intermediate<br>Extensions                                        | SP115    |
| Rotor Outer Extension (includes nozzle, clamp & quick release fittings) | SP91     |
| Stay Support Pole & Bolt                                                | SP117    |
| Stay Rod & Nuts                                                         | SP118    |
| Stay Rod Adaptor                                                        | SP119    |
| Nozzle quick release fittings male                                      | SP1M     |
| Nozzle quic