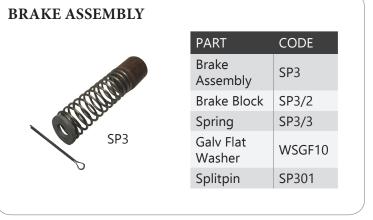

| CODE       |
|-----------------------------------------------------------------|------------|
| Rotor Spindle (tapered S/S pipe that carries bearings)          | SS107      |
| O ring                                                          | ORING76X4  |
| Galv Bolt with Nut                                              | M10X40G    |
| Spring Washer                                                   | WASHERSP10 |
| Cam Service Kit,<br>bearings, seals, O ring<br>and circlip only | SS900      |

# CAMFOLLOWER SP5B SP5C SP5D SP5E SP5

| PART                    | CODE |
|-------------------------|------|
| Bolt with grease nipple | SP5B |
| 16mm SS Flat Washer     | SP5C |
| Bush S/S                | SP5D |
| Bearing Camfollower     | SP5E |
| Complete Assembly       | SP5  |











| PART                                                                    | CODE     |
|-------------------------------------------------------------------------|----------|
| Rotor Centre                                                            | SP114    |
| Rotor Intermediate<br>Extensions                                        | SP115    |
| Rotor Outer Extension (includes nozzle, clamp & quick release fittings) | SP91     |
| Stay Support Pole & Bolt                                                | SP117    |
| Stay Rod & Nuts                                                         | SP118    |
| Stay Rod Adaptor                                                        | SP119    |
| Nozzle quick release fittings male                                      | SP1M     |
| Nozzle