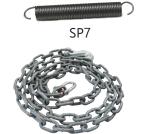

| PART                                                            | CODE     |
|-----------------------------------------------------------------|----------|
| Wire rope 5mm Galv per metre                                    | WIRE5G   |
| Wire rope 5mm SS per metre                                      | WIRE5SS  |
| 5mm Sleeve (crimp)                                              | SLEEVE5  |
| 5mm Thimble (eye)                                               | THIMBLE5 |
| Trip Wire                                                       | SS120    |
| Trip Wire Shackle                                               | SHACKLE4 |
| Wire Guide (where the wire runs through on irrigator)           | SP121    |
| Anchoring Chain, Grab hook and D Shackle                        | SP66     |
| Wire Guide Spring                                               | SP7      |
| Barrel Spring                                                   | SP21     |
| Barrel Washer                                                   | SP22     |
| Wire Stop (lets you stop the irrigator anywhere along the rope) | SP20     |